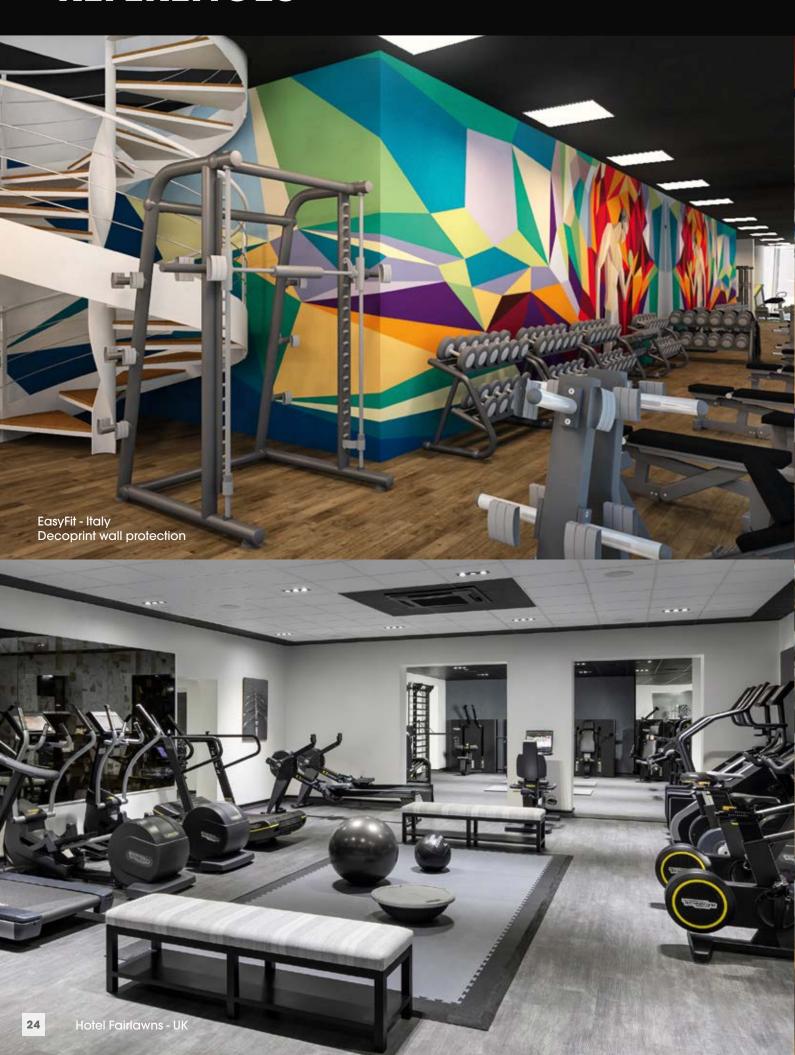

s and materials remain safe. Our rubber flooring is tough enough to resist heavy loads. With its shock absorption and grip properties it is also recommended for the practice of Crossfit.



# YOUR GROUP CLASSES THAT KEEP MEMBERS COMING BACK FOR MORE

Provide your members with comfortable conditions that will enable them to give their best. Our sports flooring range provides the best balance between performance and comfort, this will allow you to imagine a wide variety of activities (Yoga, Pilates, Boxing).





- COMFORT
- PROTECTION





- DESIGN
- TRAFFIC RESISTANCE
- EASY CLEANING





- ANTI-SLIP
- WATERPROOF





### **MAKE YOUR MEMBERS FEEL** AT EASE

Easily combine design and safety with our non-slip and waterproof solutions.

Recommended product range: Tarasafe





## REFERENCES





## FOR MORE INFORMATION ON OUR

|                          |          | CARDIO | SPINNING | FUNCTIONAL TRAINING | FREE WEIGHT | CROSS FIT<br>/ HEAVY<br>WEIGHT | GROUP<br>CLASSES | WELCOME / WELNESS | CHANGING<br>ROOMS |
|--------------------------|----------|--------|----------|---------------------|-------------|--------------------------------|------------------|-------------------|-------------------|
| Creation 55              |          | 0      | 0        |                     |             |                                | 0                | •                 | 0                 |
| Creation 70              |          | •      | 0        |                     |             |                                | 0                | •                 | 0                 |
| GTI Max