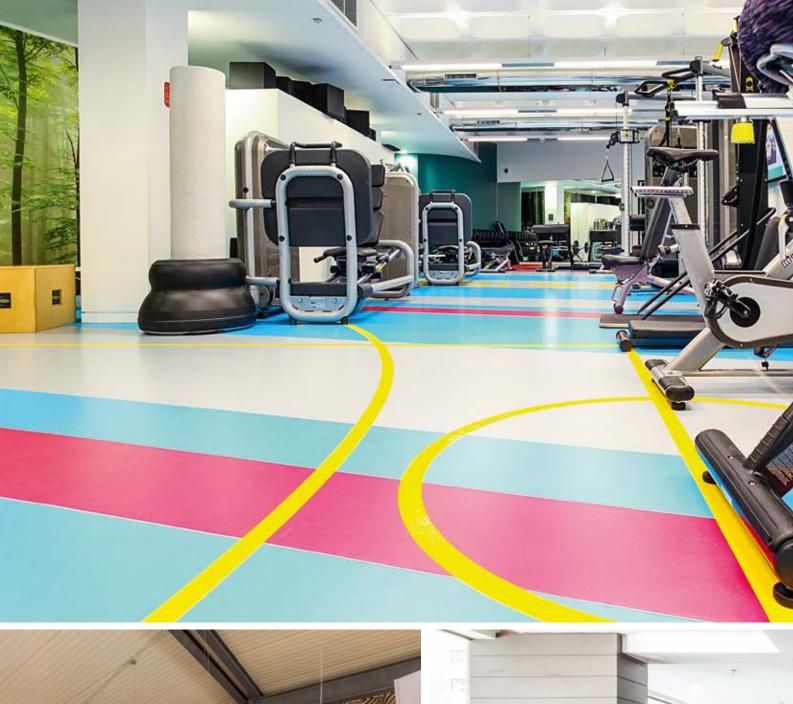

# A SOLUTION FOR EVERY AREA

Each zone in your club has different constraints and requirements; we have solutions for each one of them.

**FUNCTIONAL TRAINING** 

CARDIO ZONE

WEIGHTLIFTING ZONE

### YOUR CARDIO ZONE ALWAYS LOOKS GREAT

Our floors provide a clean and appealing environment, they resist heavy traffic and treadmill vibrations. Our variety of designs will enhance your cardio equipment.