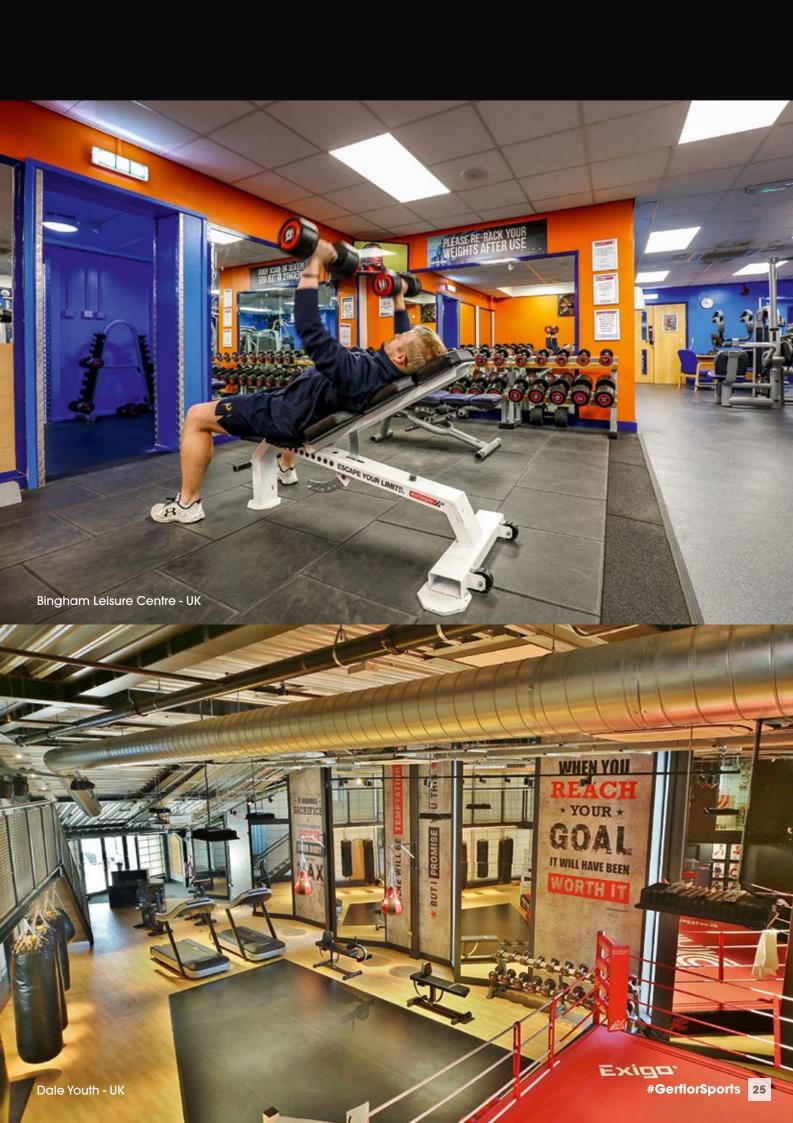

and materials remain safe. Our rubber flooring is tough enough to resist heavy loads. With its shock absorption and grip properties it is also recommended for the practice of Crossfit.



# YOUR GROUP CLASSES THAT KEEP MEMBERS COMING BACK FOR MORE

Provide your members with comfortable conditions that will enable them to give their best. Our sports flooring range provides the best balance between performance and comfort, this will allow you to imagine a wide variety of activities (Yoga, Pilates, Boxing).





- COMFORT
- PROTECTION





- DESIGN
- TRAFFIC RESISTANCE
- EASY CLEANING





- ANTI-SLIP
- WATERPROOF





### **MAKE YOUR MEMBERS FEEL** AT EASE

Easily combine design and safety with our non-slip and waterproof solutions.

Recommended product range: Tarasafe





## REFERENCES





## FOR MORE INFORMATION ON OUR

|                          |          | CARDIO | SPINNING | FUNCTIONAL TRAINING | FREE WEIGHT | CROSS FIT<br>/ HEAVY<br>WEIGHT | GROUP<br>CLASSES | WELCOME / WELNESS | CHANGING<br>ROOMS |
|--------------------------|----------|--------|----------|---------------------|-------------|--------------------------------|------------------|-------------------|-------------------|
| Creation 55              |          | 0      | 0        |                     |             |                                | 0                | •                 | 0                 |
| Creation 70              |          | •      | 0        |                     |             |                                | 0                | •                 | 0                 |
| GTI Max