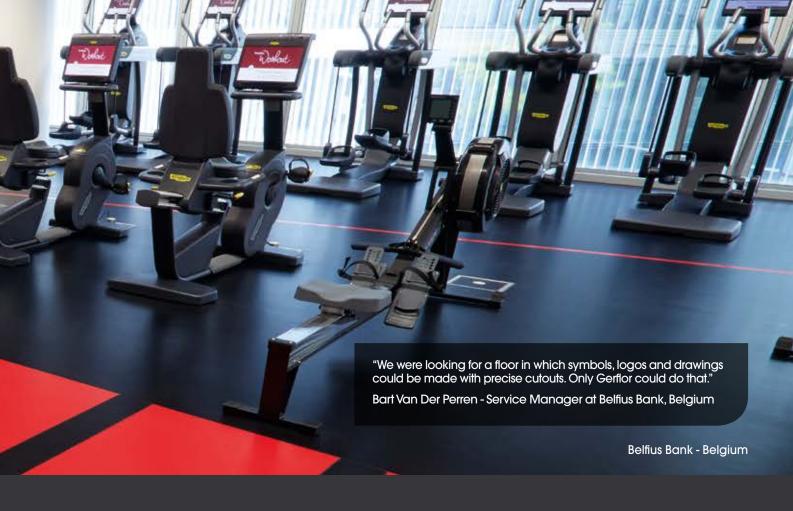

### YOUR CARDIO ZONE ALWAYS LOOKS GREAT

Our floors provide a clean and appealing environment, they resist heavy traffic and treadmill vibrations. Our variety of designs will enhance your cardio equipment.

Recommended product ranges:

Creation 70

GTI Max

- DESIGN
- TRAFFIC RESISTANCE
- EASY CLEANING