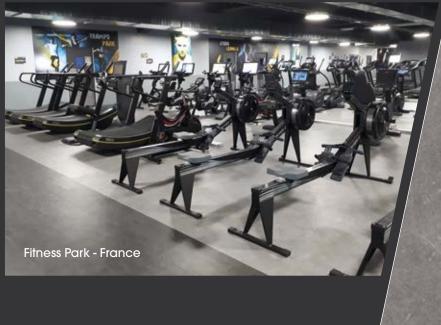

VING TIME AND MONEY





Our long lasting solutions can be installed with minimum disturbance over existing floors and will withstand even the most aggressive uses.



### INTERLOCKING TILES Loose lay installation



#### **TILES AND PLANKS**

Interlocking or permanent adhesive installation



#### **ROLLS**

Glued and welded





WELCOME ZONE



SPINNING ZONE



GROUP CLASSES





# A SOLUTION FOR EVERY AREA



Each zone in your club has different constraints and requirements; we have solutions for each one of them.



**FUNCTIONAL TRAINING** 



CARDIO ZONE



WEIGHTLIFTING ZONE

### YOUR CARDIO ZONE ALWAYS LOOKS GREAT

Our floors provide a clean and appealing environment, they resist heavy traffic and treadmill vibrations. Our variety of designs will enhance your cardio equipment.







Recommended product ranges:

Creation 70

GTI Max

- DESIGN
- TRAFFIC RESISTANCE
- EASY CLEANING





# YOUR FUNCTIONAL ZONE BOOSTS PERFORMANCE



CUSTOMISATION

No paint, no wear out.

- COMFORT
- PROTECTION







# EXPERIENCE THE CHALLENGE IN YOUR FREE WEIGHT AND CROSSFIT AREA



- SOUND INSULATION
- HEAVY LOAD AND IMPACT RESISTANCE
- PROTECTION OF SUBFLOOR



Ensure that users and materials remain safe. Our rubber flooring is tough enough to resist heavy loads. With its shock absorption and grip properties it is also recommended for the practice of Crossfit.



# YOUR GROUP CLASSES THAT KEEP MEMBERS COMING BACK FOR MORE

Provide your members with comfortable conditions that will enable them to give their best. Our sports flooring range provides the best balance between performance an