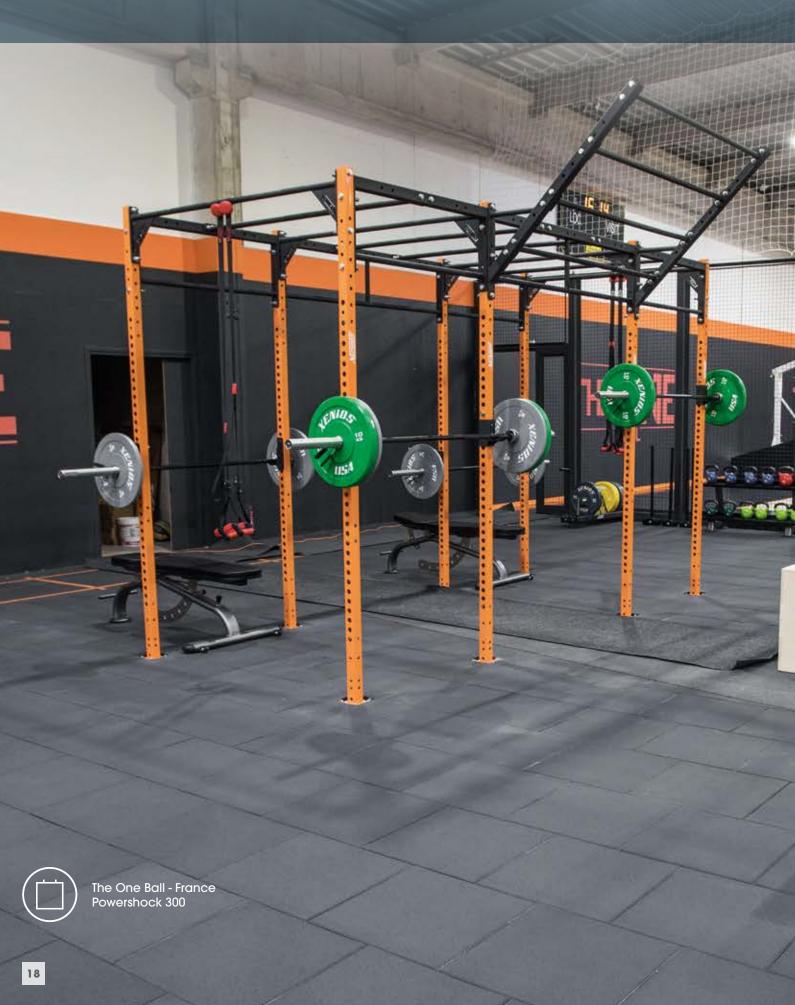

# EXPERIENCE THE CHALLENGE IN YOUR FREE WEIGHT AND CROSSFIT AREA

- SOUND INSULATION
- HEAVY LOAD AND IMPACT RESISTANCE
- PROTECTION OF SUBFLOOR

Ensure that users and materials remain safe. Our rubber flooring is tough enough to resist heavy loads. With its shock absorption and grip properties it is also recommended for the practice of Crossfit.