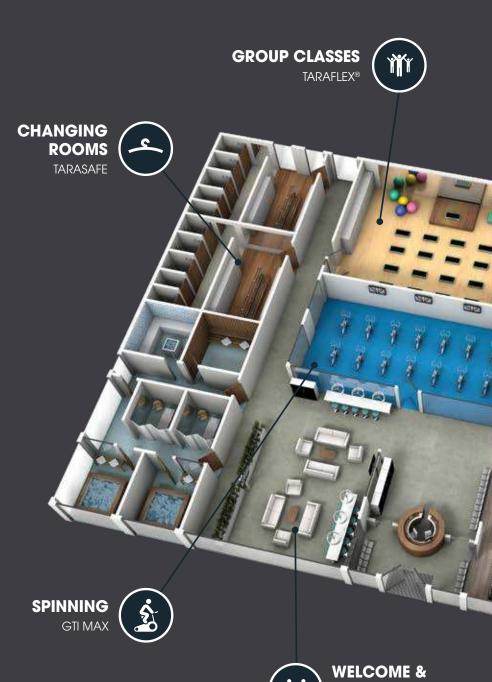

#### **ROLLS**

Glued and welded

WELCOME ZONE

SPINNING ZONE

GROUP CLASSES

# A SOLUTION FOR EVERY AREA

Each zone in your club has different constraints and requirements; we have solutions for each one of them.

**FUNCTIONAL TRAINING** 

CARDIO ZONE

WEIGHTLIFTING ZONE

### **MAKE YOUR MEMBERS FEEL** AT EASE

Easily combine design and safety with our non-slip and waterproof solutions.

Recommended product range: Tarasafe