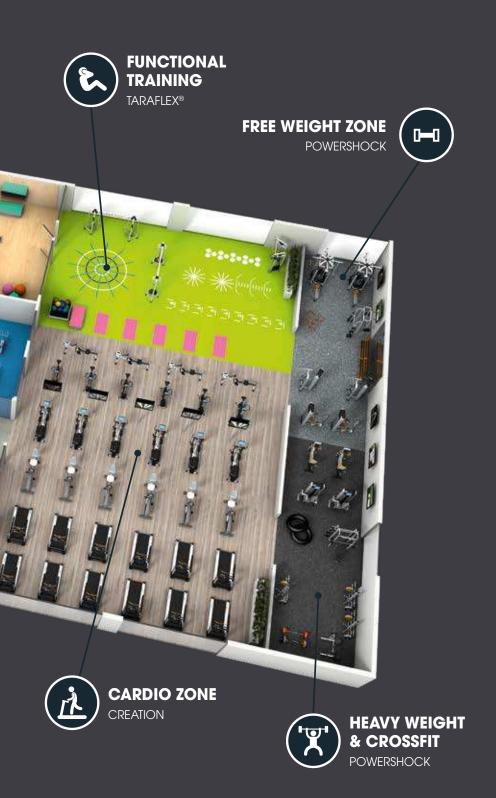

# A SOLUTION FOR EVERY AREA

Each zone in your club has different constraints and requirements; we have solutions for each one of them.

**FUNCTIONAL TRAINING** 

CARDIO ZONE

WEIGHTLIFTING ZONE

### YOUR CARDIO ZONE ALWAYS LOOKS GREAT

Our floors provide a clean and appealing environment, they resist heavy traffic and treadmill vibrations. Our variety of designs will enhance your cardio equipment.

Recommended product ranges:

Creation 70

GTI Max

- DESIGN
- TRAFFIC RESISTANCE
- EASY CLEANING

# YOUR FUNCTIONAL ZONE BOOSTS PERFORMANCE

CUSTOMISATION

No paint, no wear out.

- COMFORT
- PROTECTION

# EXPERIENCE THE CHALLENGE IN YOUR FREE WEIGHT AND CROSSFIT AREA

- SOUND INSULATION
- HEAVY LOAD AND IMPACT RESISTANCE
- PROTECTION OF SUBFLOOR

Ensure that users and materials remain safe. Our rubber flooring is tough enough to resist heavy loads. With its shock absorption and grip properties it is also recommended for the practice of Crossfit.