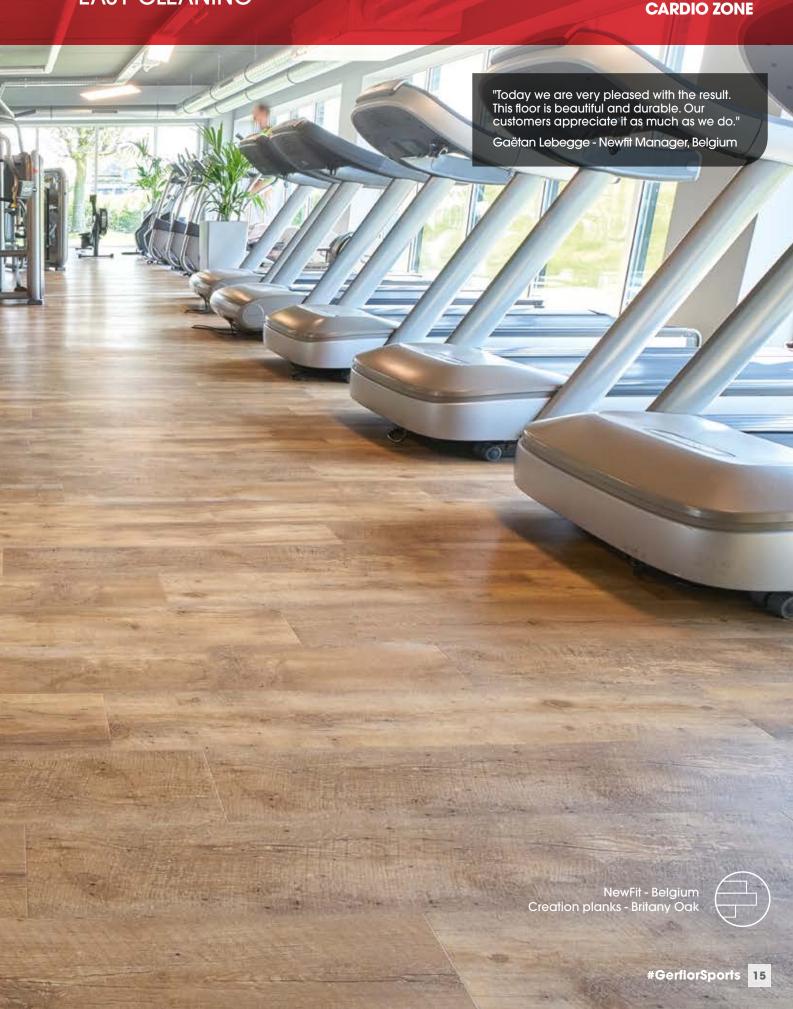

### YOUR CARDIO ZONE ALWAYS LOOKS GREAT

Our floors provide a clean and appealing environment, they resist heavy traffic and treadmill vibrations. Our variety of designs will enhance your cardio equipment.

Recommended product ranges:

Creation 70

GTI Max

- DESIGN
- TRAFFIC RESISTANCE
- EASY CLEANING