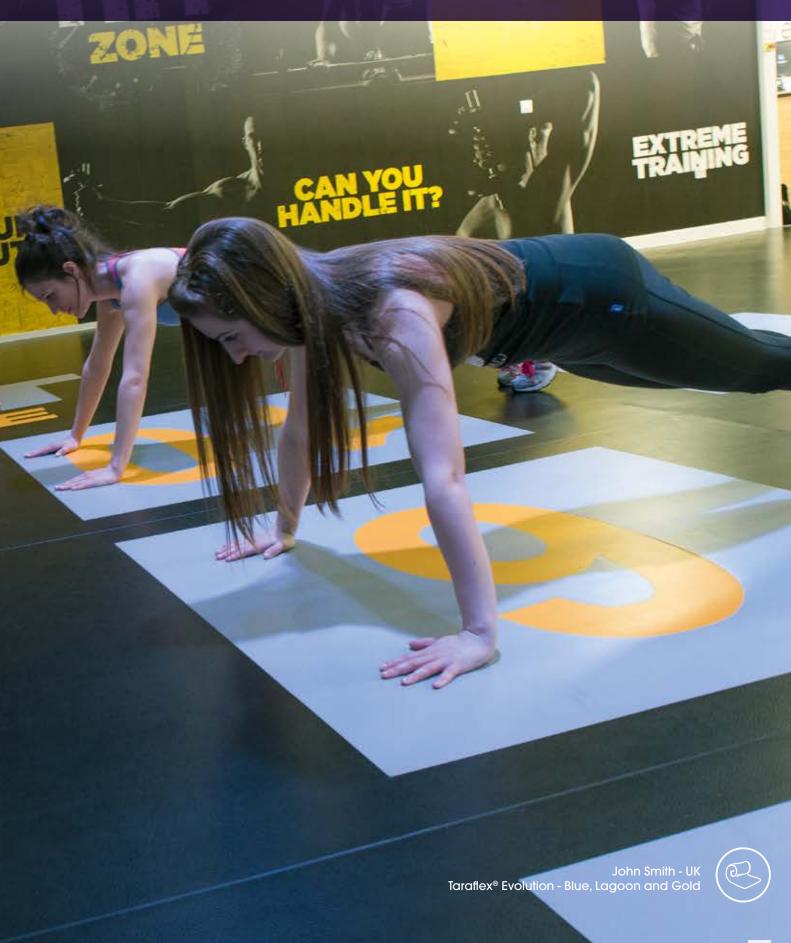

# YOUR FUNCTIONAL ZONE BOOSTS PERFORMANCE

CUSTOMISATION

No paint, no wear out.

- COMFORT
- PROTECTION

# EXPERIENCE THE CHALLENGE IN YOUR FREE WEIGHT AND CROSSFIT AREA

- SOUND INSULATION
- HEAVY LOAD AND IMPACT RESISTANCE
- PROTECTION OF SUBFLOOR

Ensure that users and materials remain safe. Our rubber flooring is tough enough to resist heavy loads. With its shock absorption and grip properties it is also recommended for the practice of Crossfit.