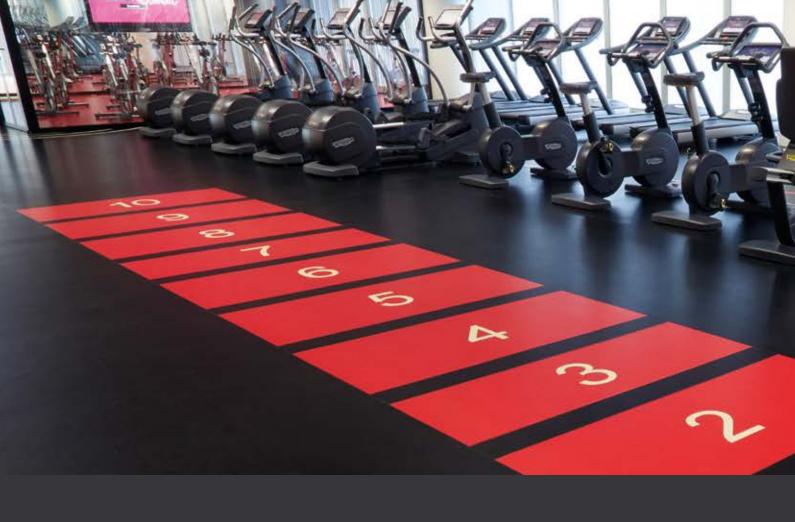

### YOUR CARDIO ZONE ALWAYS LOOKS GREAT

Our floors provide a clean and appealing environment, they resist heavy traffic and treadmill vibrations. Our variety of designs will enhance your cardio equipment.

Recommended product ranges:

Creation 70

GTI Max

- DESIGN
- TRAFFIC RESISTANCE
- EASY CLEANING