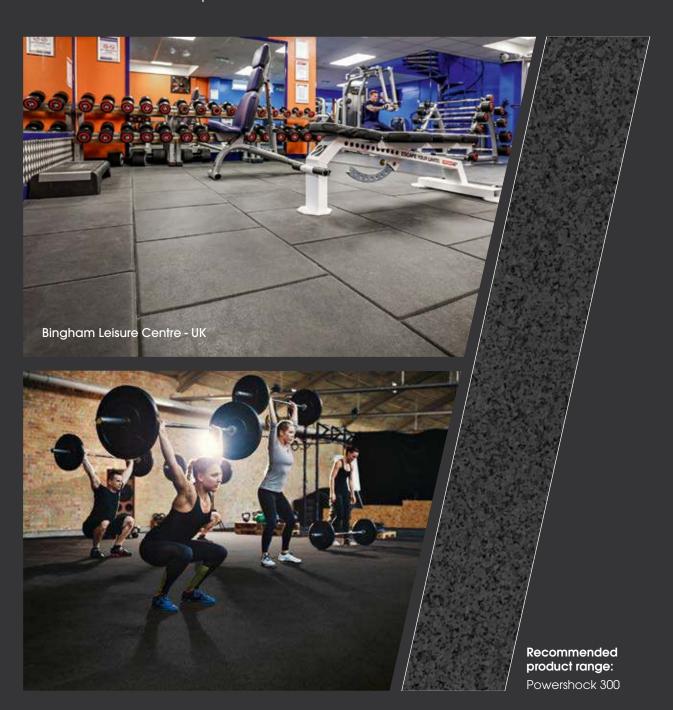

# EXPERIENCE THE CHALLENGE IN YOUR FREE WEIGHT AND CROSSFIT AREA

- SOUND INSULATION
- HEAVY LOAD AND IMPACT RESISTANCE
- PROTECTION OF SUBFLOOR

Ensure that users and materials remain safe. Our rubber flooring is tough enough to resist heavy loads. With its shock absorption and grip properties it is also recommended for the practice of Crossfit.