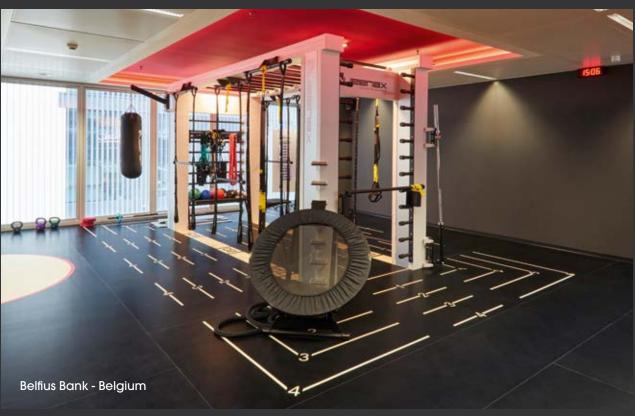

# EXPERIENCE THE CHALLENGE IN YOUR FREE WEIGHT AND CROSSFIT AREA

- SOUND INSULATION
- HEAVY LOAD AND IMPACT RESISTANCE
- PROTECTION OF SUBFLOOR

Ensure that users and materials remain safe. Our rubber flooring is tough enough to resist heavy loads. With its shock absorption and grip properties it is also recommended for the practice of Crossfit.