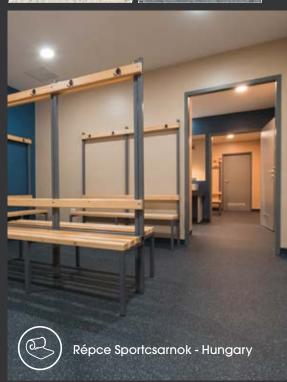

# A SOLUTION FOR EVERY AREA

Each zone in your club has different constraints and requirements; we have solutions for each one of them.

**FUNCTIONAL TRAINING** 

CARDIO ZONE

WEIGHTLIFTING ZONE