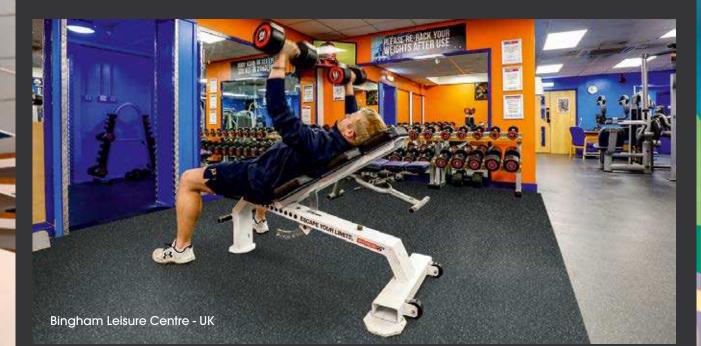

## HEAVY WEIGHT AND CROSSFIT AREA

ENIOS

The One Ball - France Powershock 300

11

- SOUND INSULATION
- HEAVY LOAD AND IMPACT RESISTANCE
- PROTECTION OF SUBFLOOR

Ensure that users and materials remain safe. Our rubber flooring is tough enough to resist heavy loads. With its shock absorption and grip properties it is also recommended for the practice of Crossfit.

Bingham Leisure Centre - UK

A20'

Recommended product range: Powershock 300