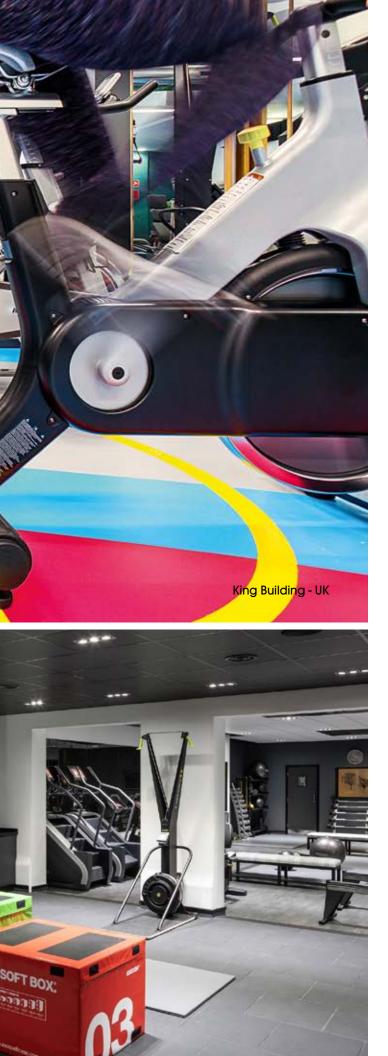

## A SOLUTION FOR EVERY AREA

WELCOME AREA

CHANGING ROOMS

GROUP CLASSES

FUNCTIONAL TRAINING

CARDIO AREA

WEIGHTLIFTING AREA

CARDIO AREA CREATION

#### **CARDIO AREA**

Our floors provide a clean and appealing environment, they resist heavy traffic and treadmill vibrations. Our variety of designs will enhance your cardio equipment.

Fitness Park - France

#### **FREE WEIGHT AREA**

Build a perfect environment to lift and drop loads without compromising your equipment. With its unique surface, our rubber flooring does not show marks from free weight falls; yet its smooth texture makes it very easy to clean and maintain.

## HEAVY WEIGHT AND CROSSFIT AREA

ENIOS

The One Ball - France Powershock 300

11

- SOUND INSULATION
- HEAVY LOAD AND IMPACT RESISTANCE
- PROTECTION OF SUBFLOOR

Ensure that users and materials remain safe. Our rubber flooring is tough enough to resist heavy loads. With its shock absorption and grip properties it is also recommended for the practice of Crossfit.