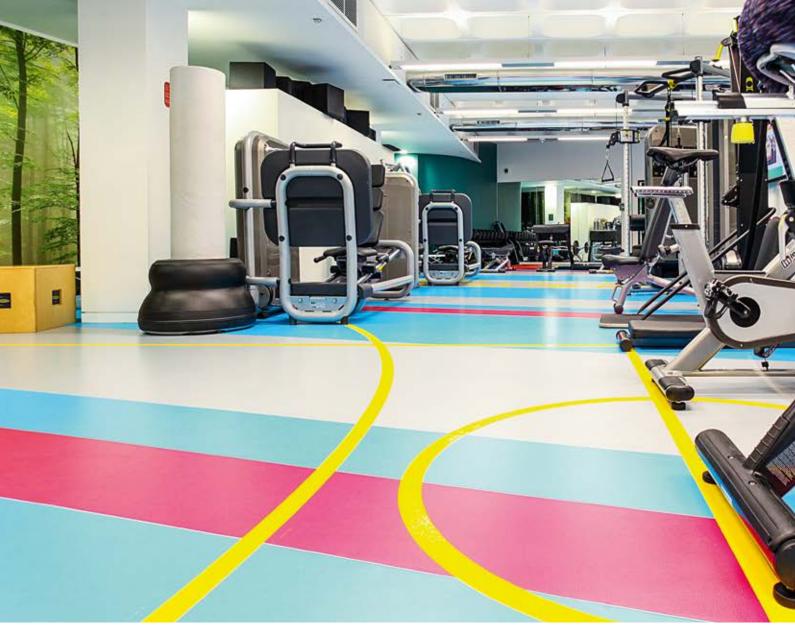

#### **CARDIO AREA**

Our floors provide a clean and appealing environment, they resist heavy traffic and treadmill vibrations. Our variety of designs will enhance your cardio equipment.

Fitness Park - France

Recommended product ranges: Creation 70 GTI Max Powershock 80

- TRAFFIC RESISTANCE
- EASY CLEANING

"Today we are very pleased with the result. This floor is beautiful and durable. Our customers appreciate it as much as we do."