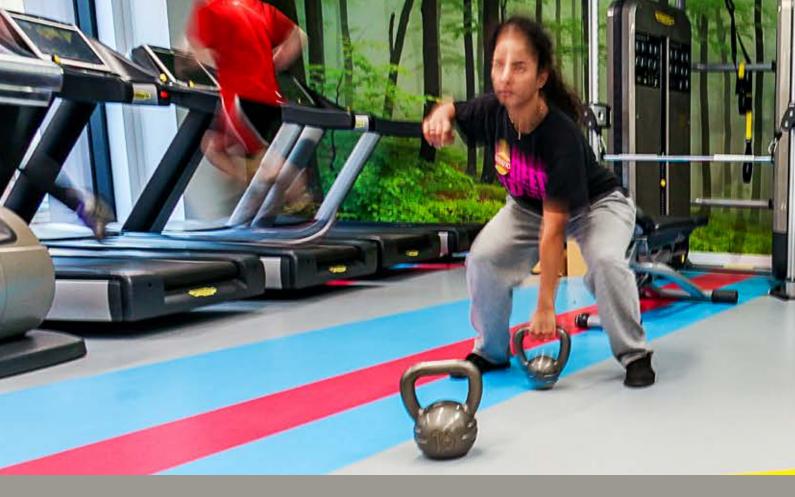

#### **FREE WEIGHT AREA**

Build a perfect environment to lift and drop loads without compromising your equipment. With its unique surface, our rubber flooring does not show marks from free weight falls; yet its smooth texture makes it very easy to clean and maintain.

Fitneasy - Belgium

Recommended product ranges: Powershock 80