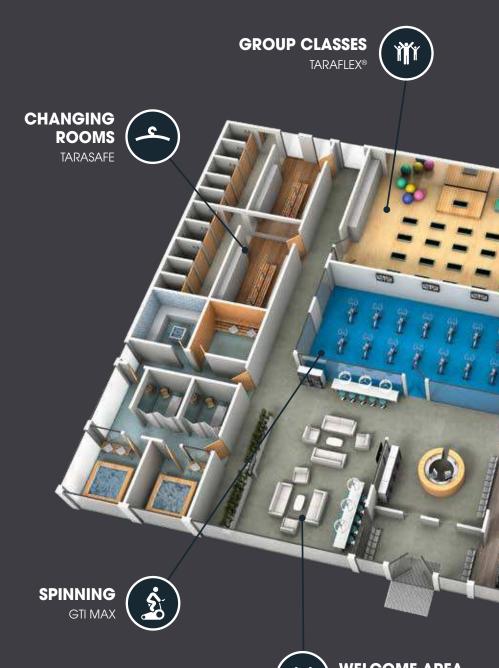

## A SOLUTION FOR EVERY AREA

WELCOME AREA

CHANGING ROOMS

GROUP CLASSES

FUNCTIONAL TRAINING

CARDIO AREA

WEIGHTLIFTING AREA

CARDIO AREA CREATION

#### WELCOME AREA

- DESIGN
- TRAFFIC RESISTANCE
- EASY CLEANING

Had a touch of modernity and design to your club with our personalised wall protections.

Recommended product range: WALL PROTECTION

Wall protection

#### **GROUP CLASSES**

Provide your members with comfortable conditions that will enable them to give their best. Our sports flooring range provides the best balance between performance and comfort, this will allow you to imagine a wide variety of activities (Yoga, Pilates, Boxing).

## **CHANGING ROOMS**

Easily combine design and safety with our non-slip and waterproof solutions.

Recommended product range: Tarasafe

Aesthetic and lasting protection of walls and doors in damp areas.

¢

-