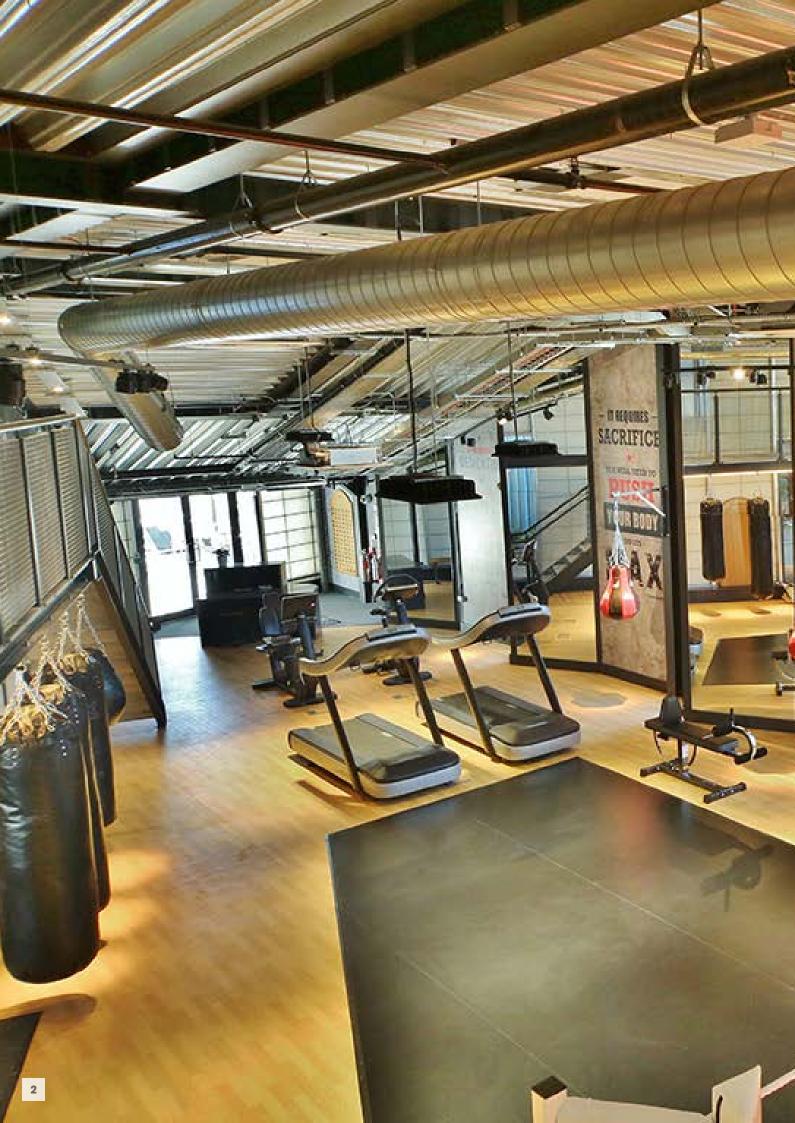

#### **CARDIO AREA**

Our floors provide a clean and appealing environment, they resist heavy traffic and treadmill vibrations. Our variety of designs will enhance your cardio equipment.

Fitness Park - France

Recommended product ranges: Creation 70 GTI Max Powershock 80

- TRAFFIC RESISTANCE
- EASY CLEANING

"Today we are very pleased with the result. This floor is beautiful and durable. Our customers appreciate it as much as we do."

Gaëtan Lebegge - Newfit Manager, Belgium

NewFit - Belgium Creation planks - Britany Oak