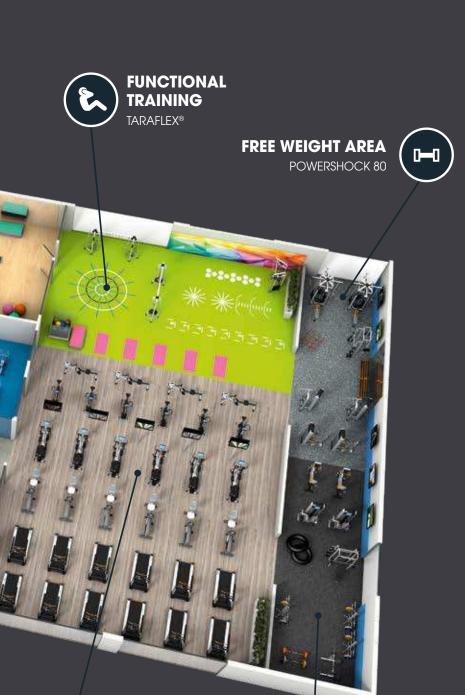

## A SOLUTION FOR EVERY AREA

WELCOME AREA

CHANGING ROOMS

GROUP CLASSES

FUNCTIONAL TRAINING

CARDIO AREA

WEIGHTLIFTING AREA

CARDIO AREA CREATION

#### **FREE WEIGHT AREA**

Build a perfect environment to lift and drop loads without compromising your equipment. With its unique surface, our rubber flooring does not show marks from free weight falls; yet its smooth texture makes it very easy to clean and maintain.

Fitneasy - Belgium

Recommended product ranges: Powershock 80