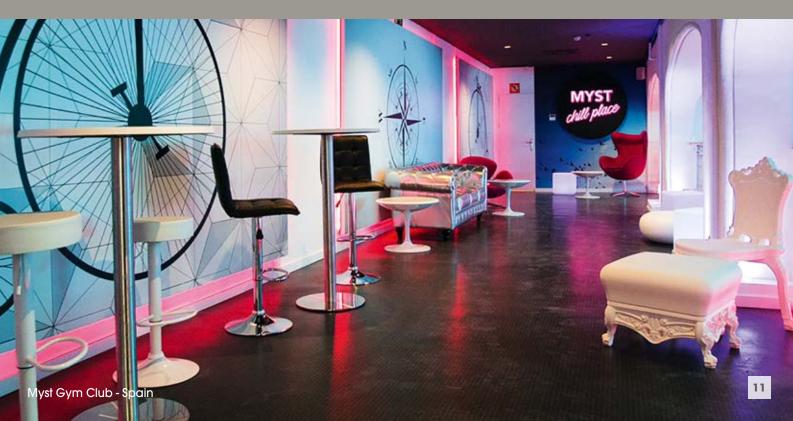

#### WELCOME AREA

- DESIGN
- TRAFFIC RESISTANCE
- EASY CLEANING

Had a touch of modernity and design to your club with our personalised wall protections.

Recommended product range: WALL PROTECTION

Wall protection

#### • DURABILITY

- IMPACT RESISTANCE
- EASY CLEANING

Strengthen your visual identity and protect your walls against shocks and scratches.

Recommended product range: WALL PROTECTION

Wall protection

11 12