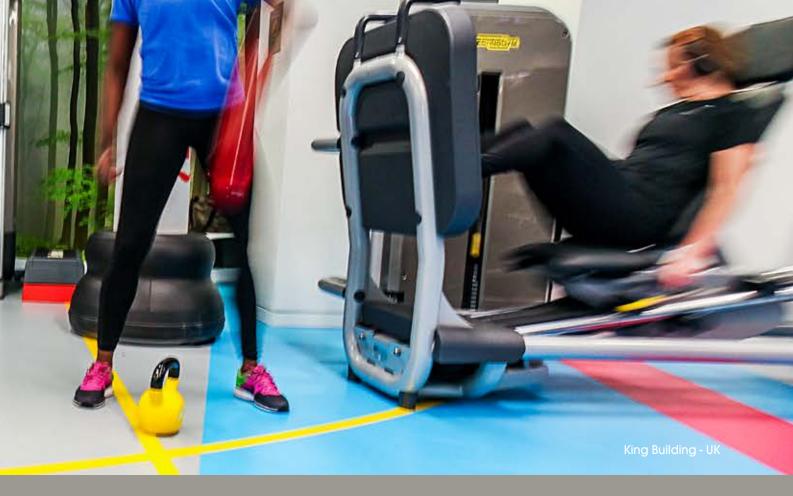

#### **FREE WEIGHT AREA**

Build a perfect environment to lift and drop loads without compromising your equipment. With its unique surface, our rubber flooring does not show marks from free weight falls; yet its smooth texture makes it very easy to clean and maintain.

Fitneasy - Belgium

Recommended product ranges: Powershock 80