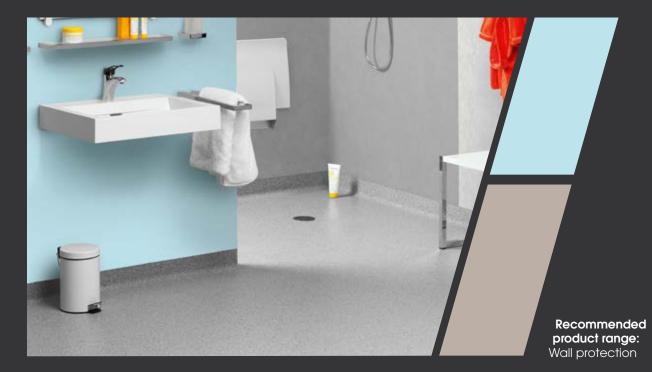

#### WELCOME AREA

- DESIGN
- TRAFFIC RESISTANCE
- EASY CLEANING

Had a touch of modernity and design to your club with our personalised wall protections.

Recommended product range: WALL PROTECTION

Wall protection