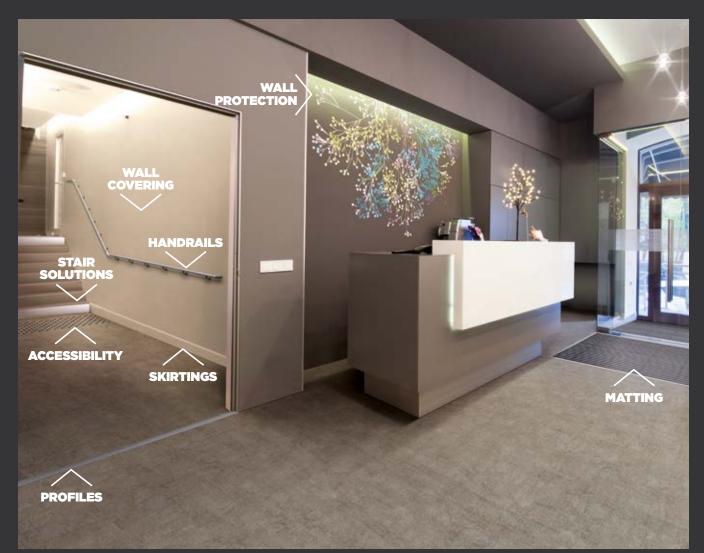

HEAVY WEIGHT & CROSSFIT POWERSHOCK 300

Gerflor offers you a complete floor-to-wall solution to suit all the constraints and requirements of your club.