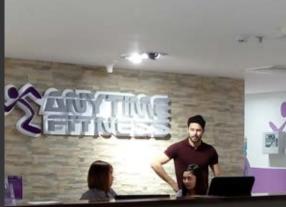

#### WELCOME AREA

- DESIGN
- TRAFFIC RESISTANCE
- EASY CLEANING

Had a touch of modernity and design to your club with our personalised wall protections.

Recommended product range: WALL PROTECTION

Wall protection

#### • DURABILITY

- IMPACT RESISTANCE
- EASY CLEANING

Strengthen your visual identity and protect your walls against shocks and scratches.

Recommended product range: WALL PROTECTION

Wall protection

11 12